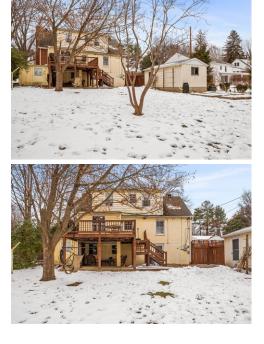

## In The Mid 200's

Don't miss this charming Cape Cod home within walking distance of Mary Baldwin University with lovingly maintained, lush landscaping and white picket fence. Refinished hardwood floors and fresh paint throughout welcome you into this adorable home. Updated kitchen features maple cabinets, stainless appliances, stamped metal backsplash and moveable wooden island/eat-in dining table. Dining room opens to large living room with gas fireplace and updated chimney. Main level also features a sunporch/home office with new roof in 2021. Two bedrooms and a full bathroom complete the main level. Upper level with separate HVAC features two large bedrooms with remodeled bathroom featuring soapstone shower, new ventilation system and new flooring all in 2017. Walk-out basement with laundry area offers so much extra room for expansion or storage. Detached single-car garage too!